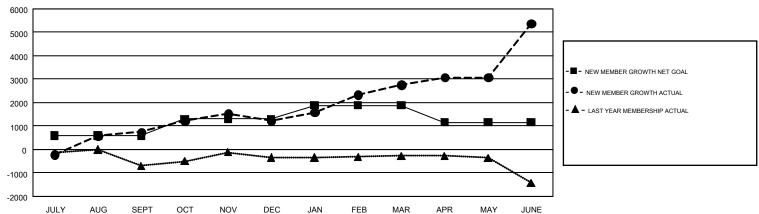

## GMT MONTHLY MEMBERSHIP PROGRESS REPORT

Results as of: 6/30/2017

REPORT DOES NOT INCLUDE CLUBS IN UNDISTRICTED AREAS.

GMT Constitutional Area 6, Group C

**OPEN** 

| Clubs         |               |              |               | Members               |                                                                |                                                              |                                                    |  |
|---------------|---------------|--------------|---------------|-----------------------|----------------------------------------------------------------|--------------------------------------------------------------|----------------------------------------------------|--|
|               | RESULTS FO    | PR 2016-2017 |               | RESULTS FOR 2016-2017 |                                                                |                                                              |                                                    |  |
| QUARTER       | NEW CLUB GOAL | NEW CLUBS    | DROPPED CLUBS | QUARTER               | NEW MEMBER GROWTH<br>NET GOAL (not reinstated<br>or transfers) | NEW MEMBER<br>GROWTH ACTUAL (not<br>reinstated or transfers) | DROPPED<br>MEMBERS ACTUAL<br>(including transfers) |  |
| JULY/AUG/SEPT | 15            | 20           | 12            | JULY/AUG/SEPT         | 580                                                            | 2,286                                                        | 1,538                                              |  |
| OCT/NOV/DEC   | 15            | 13           | 20            | OCT/NOV/DEC           | 716                                                            | 1,360                                                        | 883                                                |  |
| JAN/FEB/MAR   | 15            | 32           | 7             | JAN/FEB/MAR           | 585                                                            | 1,950                                                        | 418                                                |  |
| APR/MAY/JUNE  | 7             | 15           | 19            | APR/MAY/JUNE          | -720                                                           | 4,453                                                        | 1,833                                              |  |

## GOALS AND ACTUAL MEMBERS CUMULATIVE

| DROPPED CLUBS: 58    |       | 694 CLUBS OF 852 ADDED 1 OR MORE<br>NEW MEMBERS | GENDER DISTRIBUTION  MALE 26,104 (80.28%) |                |        |
|----------------------|-------|-------------------------------------------------|-------------------------------------------|----------------|--------|
| DROPPED MEMBERS      |       |                                                 | FEMALE                                    | 6,413 (19.72%) |        |
| DECEASED             | 102   | CLICK HERE FOR CUMULATIVE                       | TOTAL FAMILY UNIT MEMBERS                 |                | 11,503 |
| CLUB CANCELLED 1,056 |       | MEMBERSHIP DATA                                 |                                           |                | 0.500  |
| OTHER                | 3,514 |                                                 | FAMILY MEMBERS PA                         | YING HALF DUES | 6,598  |
| TOTAL                | 4,672 |                                                 |                                           |                |        |