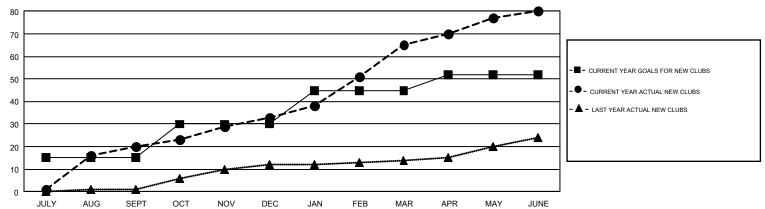

## GMT MONTHLY MEMBERSHIP PROGRESS REPORT

Results as of: 6/30/2017

REPORT DOES NOT INCLUDE CLUBS IN UNDISTRICTED AREAS.

GMT Constitutional Area 6, Group C

**OPEN** 

| Clubs         |               |              |               | Members               |                                                                |                                                              |                                                    |  |
|---------------|---------------|--------------|---------------|-----------------------|----------------------------------------------------------------|--------------------------------------------------------------|----------------------------------------------------|--|
|               | RESULTS FO    | PR 2016-2017 |               | RESULTS FOR 2016-2017 |                                                                |                                                              |                                                    |  |
| QUARTER       | NEW CLUB GOAL | NEW CLUBS    | DROPPED CLUBS | QUARTER               | NEW MEMBER GROWTH<br>NET GOAL (not reinstated<br>or transfers) | NEW MEMBER<br>GROWTH ACTUAL (not<br>reinstated or transfers) | DROPPED<br>MEMBERS ACTUAL<br>(including transfers) |  |
| JULY/AUG/SEPT | 15            | 20           | 12            | JULY/AUG/SEPT         | 580                                                            | 2,286                                                        | 1,538                                              |  |
| OCT/NOV/DEC   | 15            | 13           | 20            | OCT/NOV/DEC           | 716                                                            | 1,360                                                        | 883                                                |  |
| JAN/FEB/MAR   | 15            | 32           | 7             | JAN/FEB/MAR           | 585                                                            | 1,950                                                        | 418                                                |  |
| APR/MAY/JUNE  | 7             | 15           | 19            | APR/MAY/JUNE          | -720                                                           | 4,453                                                        | 1,833                                              |  |

## GOALS AND ACTUAL NEW CLUBS CUMULATIVE